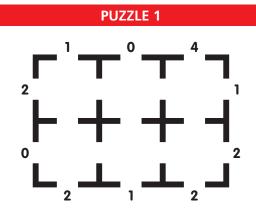

## MIRROR MANSION

Welcome to Mirror Mansion, a haunted funhouse populated with vampires and zombies. In each of the puzzles below, a third of the rooms are home to vampires and a third are home to zombies. Each room in the remaining third contains a double-sided mirror that bisects the room diagonally. The number outside each entrance is the number of vampires and zombies you'd see looking in that door. Of course, zombies can be seen both directly and in mirrors, but vampires can only be seen directly, since they don't appear in mirrors. For example, the 2 on the right side of the sample plan below indicates you'd see two ghouls looking in that door: the vampire in the top right room and the reflection of the zombie in the center room; the vampire in the bottom center room would have no reflection. Can you place the vampires, zombies, and mirrors in each section below?