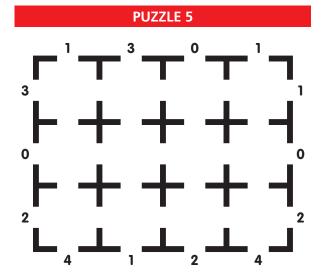

## MIRROR MANSION

Welcome to Mirror Mansion, a haunted funhouse populated with vampires and zombies. In each of the puzzles below, a third of the rooms are home to vampires and a third are home to zombies. Each room in the remaining third contains a double-sided mirror that bisects the room diagonally. The number outside each entrance is the number of vampires and zombies you'd see looking in that door. Of course, zombies can be seen both directly and in mirrors, but vampires can only be seen directly, since they don't appear in mirrors. For example, the 2 on the right side of the sample plan below indicates you'd see two ghouls looking in that door: the vampire in the top right room and the reflection of the zombie in the center room; the vampire in the bottom center room would have no reflection. Can you place the vampires, zombies, and mirrors in each section below?