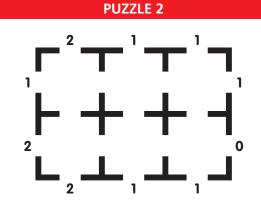

## MIRROR MANSION

Welcome to Mirror Mansion, a haunted funhouse populated with vampires and zombies. In each of the puzzles below, a third of the rooms are home to vampires and a third are home to zombies. Each room in the remaining third contains a double-sided mirror that bisects the room diagonally. The number outside each entrance is the number of vampires and zombies you'd see looking in that door. Of course, zombies can be seen both directly and in mirrors, but vampires can only be seen directly, since they don't appear in mirrors. For example, the 2 on the right side of the sample plan below indicates you'd see two ghouls looking in that door: the vampire in the top right room and the reflection of the zombie in the center room; the vampire in the bottom center room would have no reflection. Can you place the vampires, zombies, and mirrors in each section below?