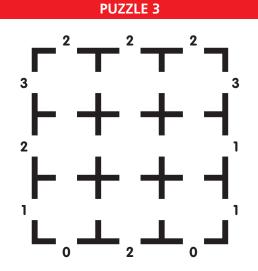

## MIRROR MANSION

Welcome to Mirror Mansion, a haunted funhouse populated with vampires and zombies. In each of the puzzles below, a third of the rooms are home to vampires and a third are home to zombies. Each room in the remaining third contains a double-sided mirror that bisects the room diagonally. The number outside each entrance is the number of vampires and zombies you'd see looking in that door. Of course, zombies can be seen both directly and in mirrors, but vampires can only be seen directly, since they don't appear in mirrors. For example, the 2 on the right side of the sample plan below indicates you'd see two ghouls looking in that door: the vampire in the top right room and the reflection of the zombie in the center room; the vampire in the bottom center room would have no reflection. Can you place the vampires, zombies, and mirrors in each section below?