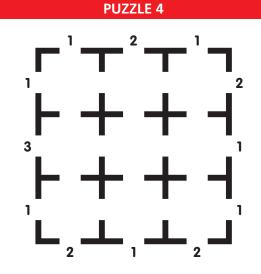

## MIRROR MANSION

Welcome to Mirror Mansion, a haunted funhouse populated with vampires and zombies. In each of the puzzles below, a third of the rooms are home to vampires and a third are home to zombies. Each room in the remaining third contains a double-sided mirror that bisects the room diagonally. The number outside each entrance is the number of vampires and zombies you'd see looking in that door. Of course, zombies can be seen both directly and in mirrors, but vampires can only be seen directly, since they don't appear in mirrors. For example, the 2 on the right side of the sample plan below indicates you'd see two ghouls looking in that door: the vampire in the top right room and the reflection of the zombie in the center room; the vampire in the bottom center room would have no reflection. Can you place the vampires, zombies, and mirrors in each section below?