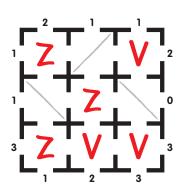

## MIRROR MANSION

Welcome to Mirror Mansion, a haunted funhouse populated with vampires and zombies. In each of the puzzles below, a third of the rooms are home to vampires and a third are home to zombies. Each room in the remaining third contains a double-sided mirror that bisects the room diagonally. The number outside each entrance is the number of vampires and zombies you'd see looking in that door. Of course, zombies can be seen both directly and in mirrors, but vampires can only be seen directly, since they don't appear in mirrors. For example, the 2 on the right side of the sample plan below indicates you'd see two ghouls looking in that door: the vampire in the top right room and the reflection of the zombie in the center room; the vampire in the bottom center room would have no reflection. Can you place the vampires, zombies, and mirrors in each section below?