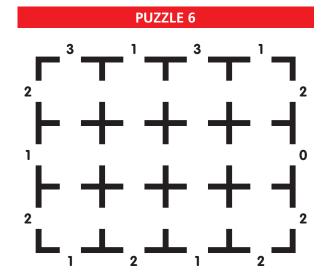

## MIRROR MANSION

Welcome to Mirror Mansion, a haunted funhouse populated with vampires and zombies. In each of the puzzles below, a third of the rooms are home to vampires and a third are home to zombies. Each room in the remaining third contains a double-sided mirror that bisects the room diagonally. The number outside each entrance is the number of vampires and zombies you'd see looking in that door. Of course, zombies can be seen both directly and in mirrors, but vampires can only be seen directly, since they don't appear in mirrors. For example, the 2 on the right side of the sample plan below indicates you'd see two ghouls looking in that door: the vampire in the top right room and the reflection of the zombie in the center room; the vampire in the bottom center room would have no reflection. Can you place the vampires, zombies, and mirrors in each section below?